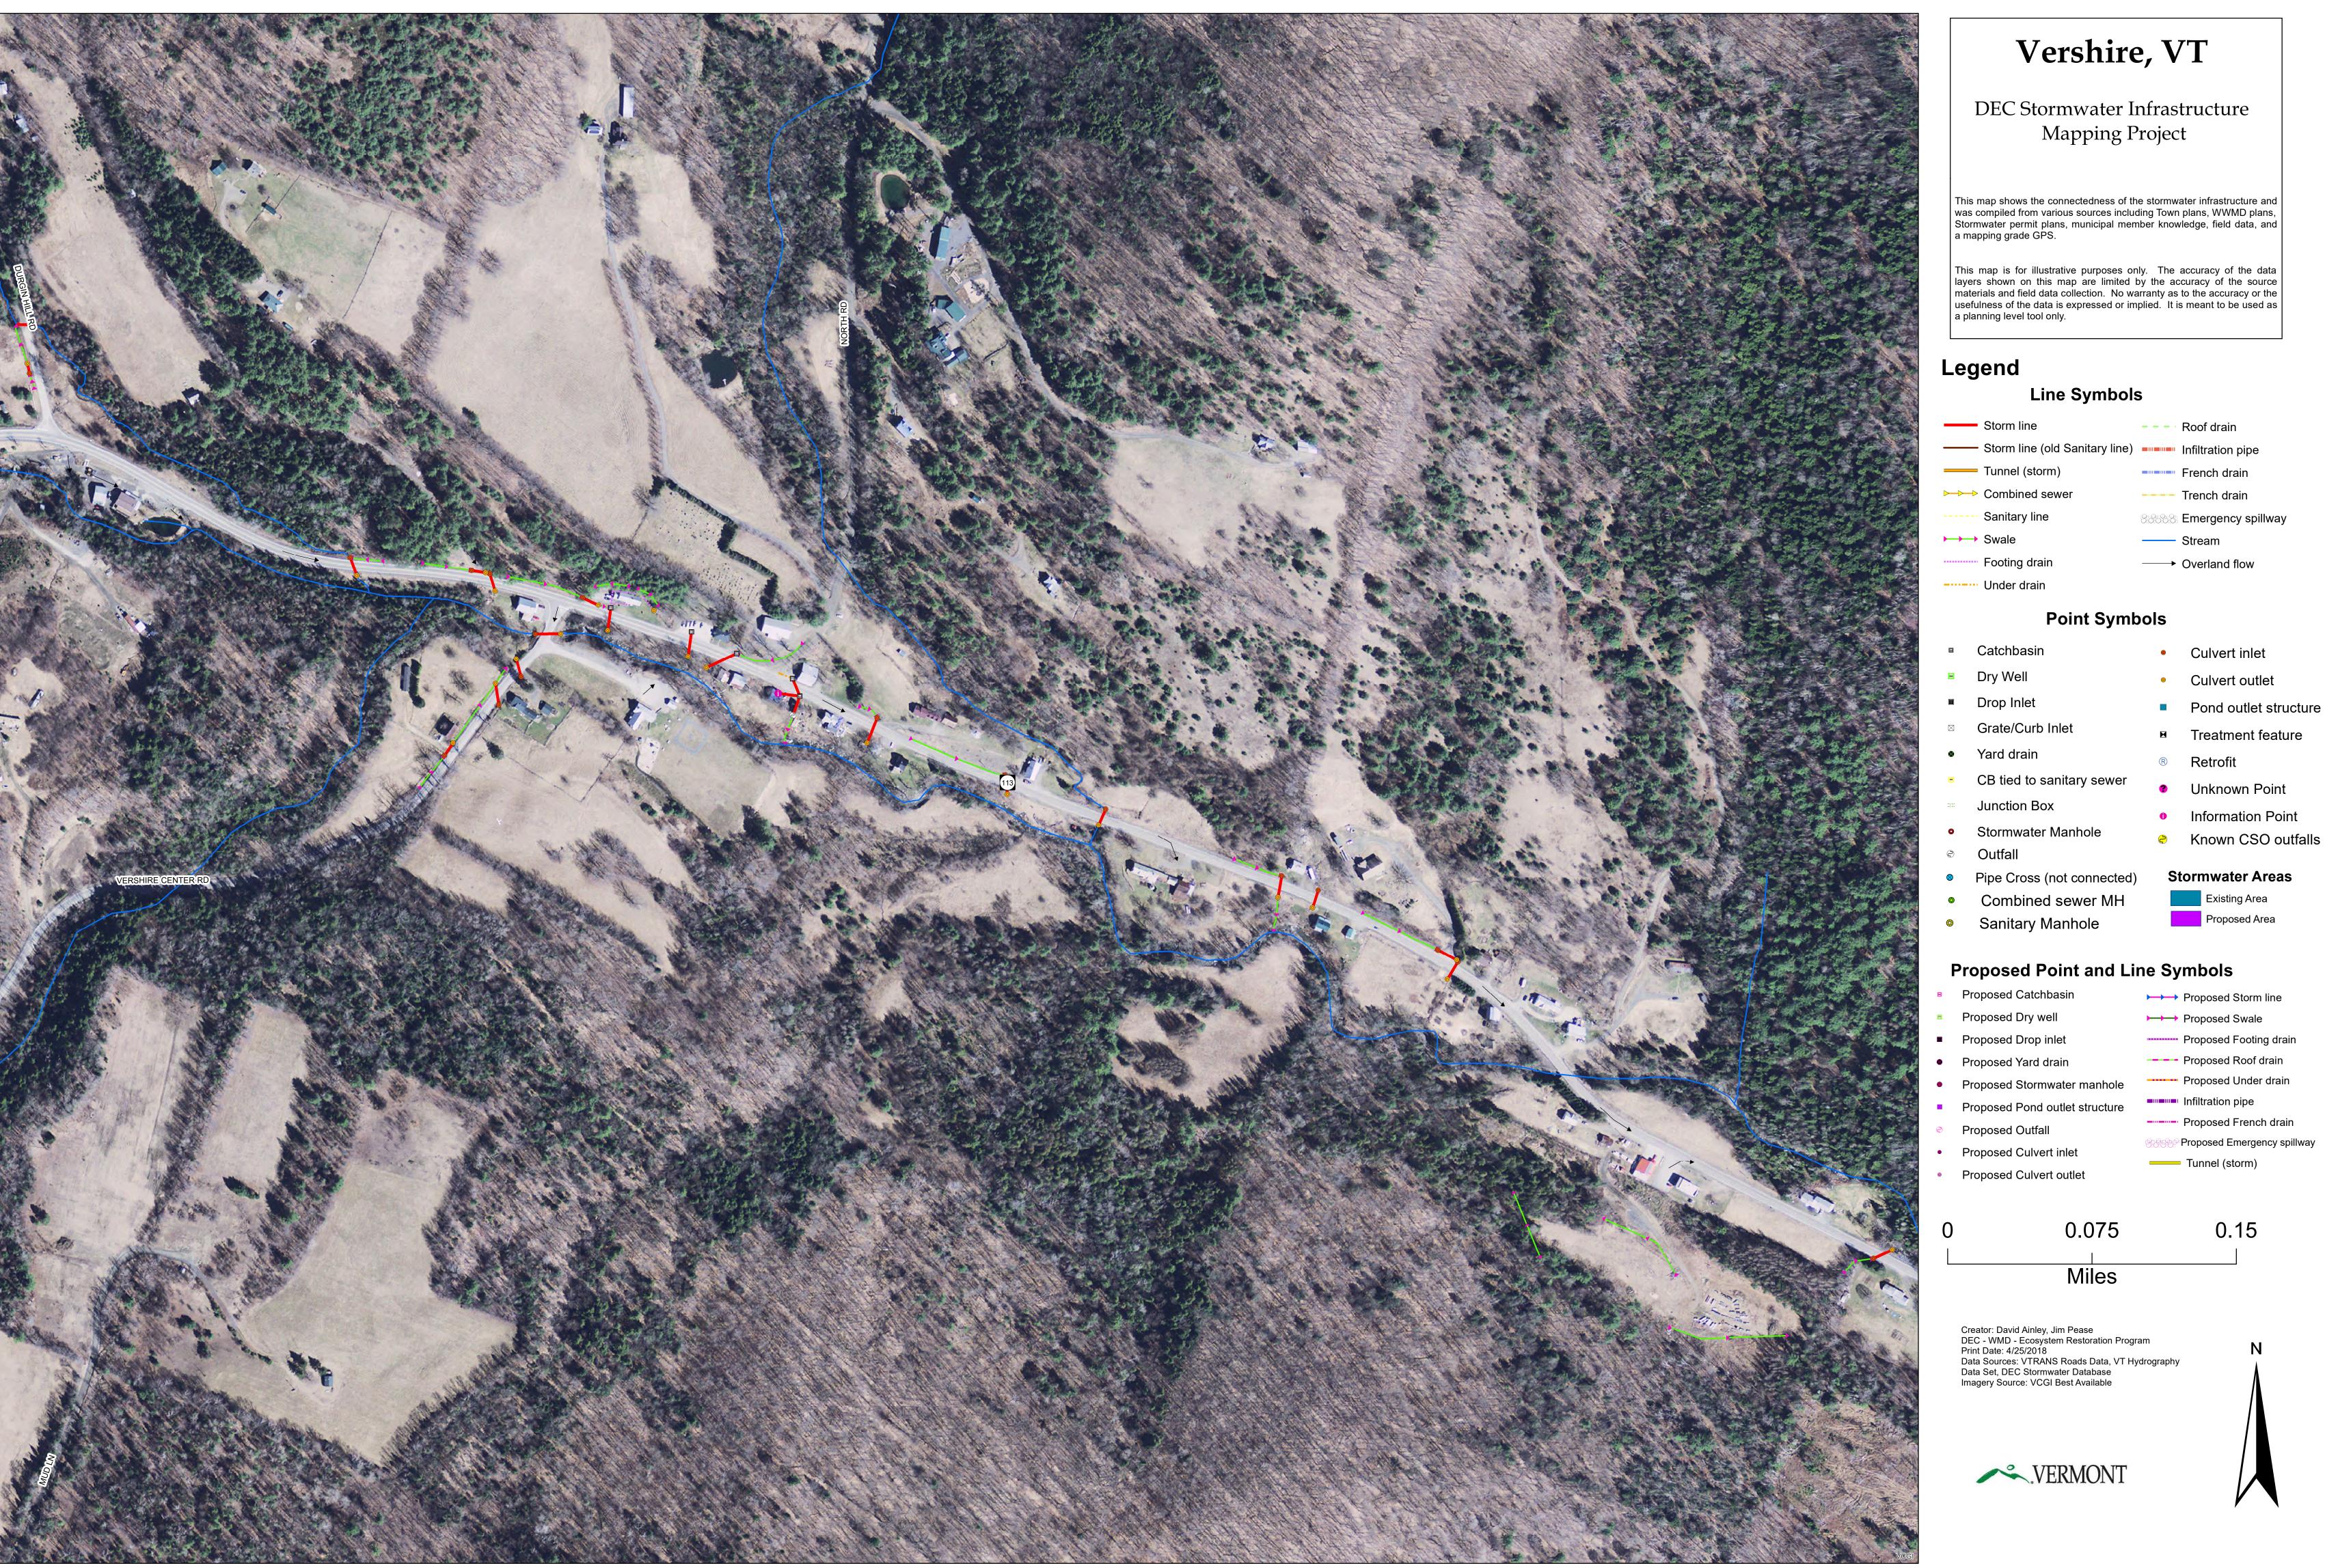

This map shows the connectedness of the stormwater infrastructure and was compiled from various sources including Town plans, WWMD plans, Stormwater permit plans, municipal member knowledge, field data, and a mapping grade GPS.

This map is for illustrative purposes only. The accuracy of the data layers shown on this map are limited by the accuracy of the source materials and field data collection. No warranty as to the accuracy or the usefulness of the data is expressed or implied. It is meant to be used as a planning level tool only.

Culvert inlet Culvert outlet

| <ul> <li>Proposed Dry well</li> <li>Proposed Swale</li> <li>Proposed Footing drain</li> <li>Proposed Yard drain</li> <li>Proposed Stormwater manhole</li> <li>Proposed Pond outlet structure</li> <li>Proposed Outfall</li> <li>Proposed Culvert inlet</li> </ul> | В        | Proposed Catchbasin            | Proposed Storm line       |
|-------------------------------------------------------------------------------------------------------------------------------------------------------------------------------------------------------------------------------------------------------------------|----------|--------------------------------|---------------------------|
| <ul> <li>Proposed Yard drain</li> <li>Proposed Stormwater manhole</li> <li>Proposed Pond outlet structure</li> <li>Proposed Outfall</li> <li>Proposed French drain</li> <li>Proposed Emergency spillw</li> </ul>                                                  | B        | Proposed Dry well              | → Proposed Swale          |
| <ul> <li>Proposed Stormwater manhole</li> <li>Proposed Pond outlet structure</li> <li>Proposed Outfall</li> <li>Proposed French drain</li> <li>Proposed Emergency spillw</li> </ul>                                                                               |          | Proposed Drop inlet            | Proposed Footing drain    |
| Proposed Stormwater marinole  Proposed Pond outlet structure  Proposed Outfall  Proposed Stormwater marinole  Infiltration pipe  Proposed French drain  Proposed Emergency spillw                                                                                 | •        | Proposed Yard drain            | Proposed Roof drain       |
| Proposed Porid outlet structure  Proposed Porid outlet structure  Proposed French drain  Proposed Emergency spillw                                                                                                                                                | <b>*</b> | Proposed Stormwater manhole    | Proposed Under drain      |
| Proposed Outfall  Proposed Emergency spillw                                                                                                                                                                                                                       | •        | Proposed Pond outlet structure | Infiltration pipe         |
|                                                                                                                                                                                                                                                                   | 8        | Proposed Outfall               | Proposed French drain     |
|                                                                                                                                                                                                                                                                   | •        | Proposed Culvert inlet         | Proposed Emergency spillw |